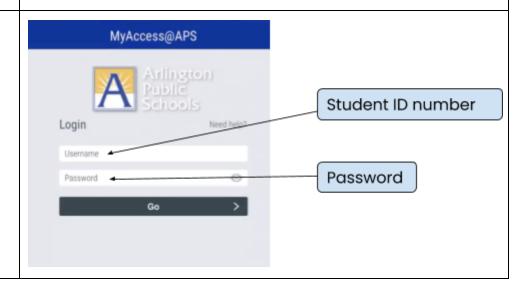

# Sign in to MyAccess by typing in your username and password\*

\*Username is student ID number only. If you don't know your password, contact your teacher.

This document was last updated by Michele Maurer on 9/5/2020.