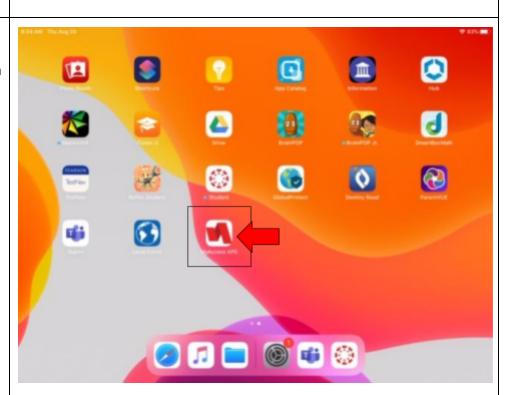

### Step 2:

Click on the **MyAccess** link on your APS iPad.

If it is not there, you can also access MyAccess via the Safari browser at https://myaccess.apsva.us/