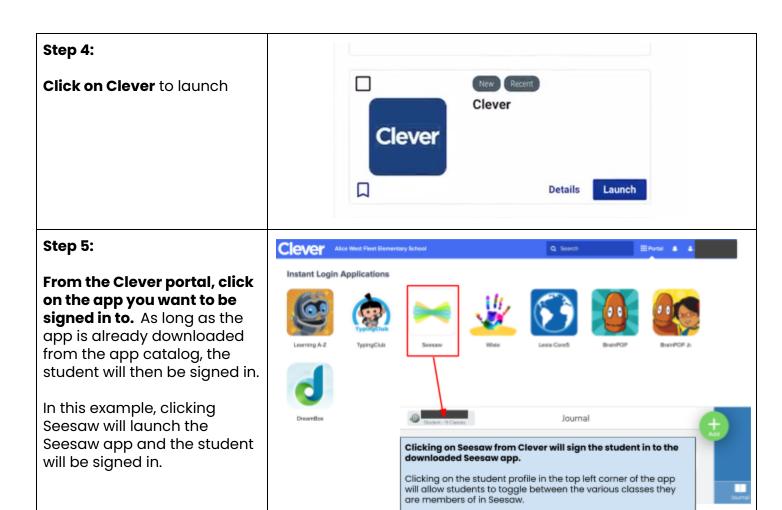

be using the MyAccess portal to access Clever, which is a single-sign on portal.

## Step 1:

Before signing in to an application found in the Clever portal, make sure you have downloaded the app you need from the APS app catalog\*.

\*Please contact your child's teacher for directions on downloading apps if you are not sure how to do this.

# Seesaw: The Learning Jou... \*\*\*\*\* CLASS Version: 7.4.1 Install Kids A-Z \*\*\*\* version: 5.21.0 Install

### Step 2:

Click on the **MyAccess** link on your APS iPad.

If it is not there, you can also access MyAccess via the Safari browser at https://myaccess.apsva.us/



### Step 3:

# Sign in to MyAccess by typing in your username and password\*

\*Username is student ID number only. If you don't know your password, contact your teacher.





This document was last updated by Michele Maurer on 9/5/2020.